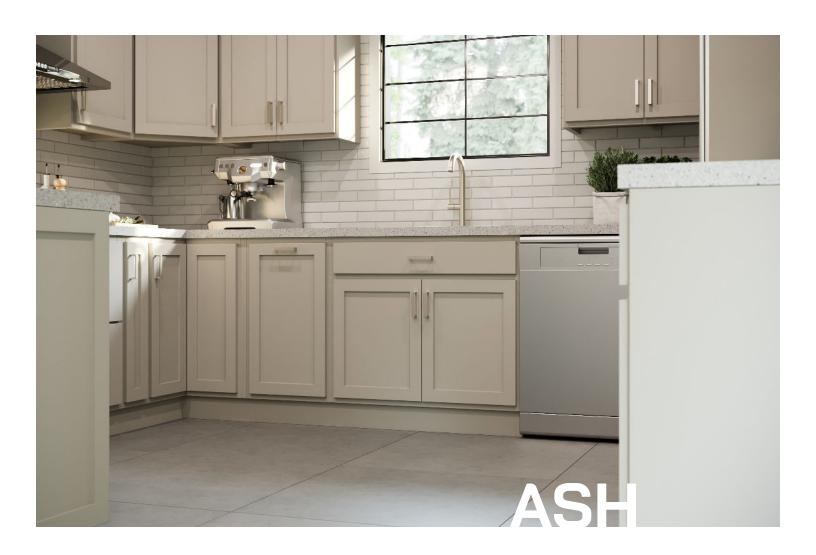

- Partial overlay door style
- Solid wood mortis and tenon stile and rail
- Slab drawer front
- Painted MDF center panel
- Stained natural finish
- Soft-close glides and hinges

Create a versatile and sophisticated space with Ash. With a soft, neutral undertone, it complements a variety of styles - from modern minimalism to cozy farmhouse. Ash is an excellent balance of calm and elegance.