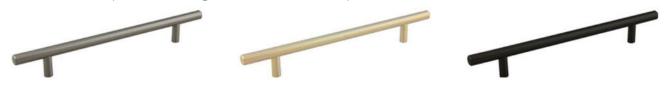

CUP PULL (3-3/4" Overall Length / 3" Center to Center)

4" HIGHLAND PULL (5-1/2" Overall Length / 3-3/4" Center to Center)

**6" HIGHLAND PULL** (7" Overall Length/ 6-1/4" Center to Center)

**4" SQUARE EDGE PULL** (4-3/4" Overall Length / 3-3/4" Center to Center)

**6" SQUARE EDGE PULL** (7-1/2" Overall Length / 6-1/4" Center to Center)

2" BAR PULL KNOB (2" Length)

**6" BAR PULL** (6" Overall Length / 3-3/4" Center to Center)

**10" BAR PULL** (10" Overall Length / 7" Center to Center)