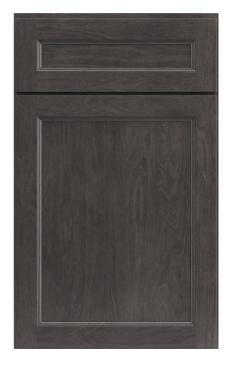

Add depth and dimension to your cabinets with Slate. This gray stained cabinet can provide a contemporary sleek look, perfect for modern designs. It can complement both warm and cool tones, making it easy to integrate into different design schemes.