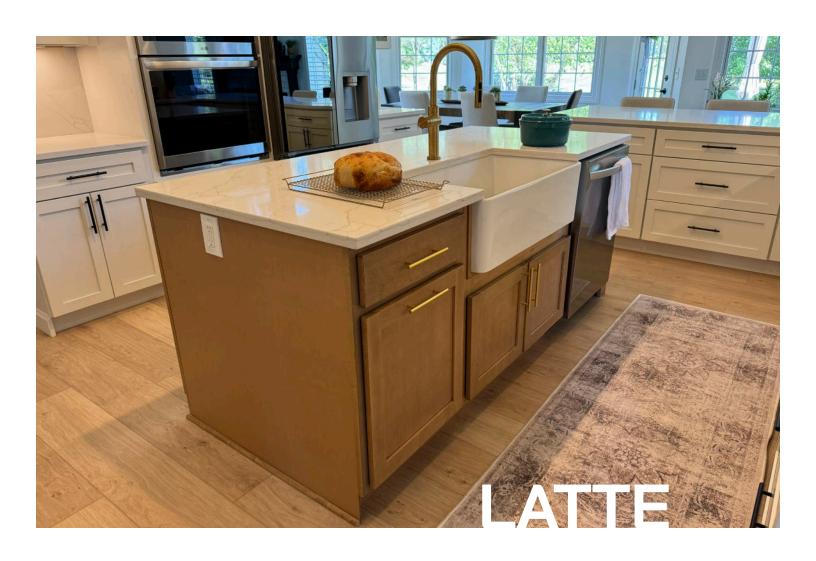

- Partial overlay door style
- Solid wood mortis and tenon stile and rail
- Slab drawer front
- Painted MDF center panel
- Stained gray finish
- Soft-close glides and hinges

Add a touch of natural elegance to your space with Latte. The classic appeal of natural wood never goes out of style, ensuring that these natural stained cabinets will remain attractive for years to come. This warm tone can make your space feel welcoming and comfortable.

- Partial overlay door style
- Solid wood mortis and tenon stile and rail
- Slab drawer front
- Painted MDF center panel
- Stained natural finish
- Soft-close glides and hinges

Create a versatile and sophisticated space with Ash. With a soft, neutral undertone, it complements a variety of styles - from modern minimalism to cozy farmhouse. Ash is an excellent balance of calm and elegance.