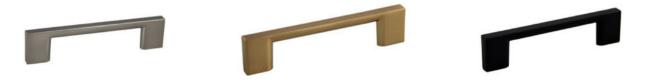

### **Decorative Hardware**

We believe that a cabinet should be an elegant addition to your home's aesthetic. That's why we offer a wide variety of knobs, pulls and handles. Each one is made with precision, attention to detail, and is designed to fit everything from the smallest drawer to the largest cabinet.

CUP PULL (3-3/4" Overall Length / 3" Center to Center)

4" HIGHLAND PULL (5-1/2" Overall Length / 3-3/4" Center to Center)

**6" HIGHLAND PULL** (7" Overall Length/ 6-1/4" Center to Center)

**4" SQUARE EDGE PULL** (4-3/4" Overall Length / 3-3/4" Center to Center)

**6" SQUARE EDGE PULL** (7-1/2" Overall Length / 6-1/4" Center to Center)

2" BAR PULL KNOB (2" Length)

**6" BAR PULL** (6" Overall Length / 3-3/4" Center to Center)

**10" BAR PULL** (10" Overall Length / 7" Center to Center)