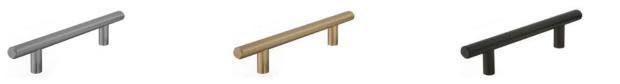

CUP PULL (3-3/4" Overall Length / 3" Center to Center)

4" HIGHLAND PULL (5-1/2" Overall Length / 3-3/4" Center to Center)

**6" HIGHLAND PULL** (7" Overall Length/ 6-1/4" Center to Center)

**4" SQUARE EDGE PULL** (4-3/4" Overall Length / 3-3/4" Center to Center)

**6" SQUARE EDGE PULL** (7-1/2" Overall Length / 6-1/4" Center to Center)

2" BAR PULL KNOB (2" Length)

**6" BAR PULL** (6" Overall Length / 3-3/4" Center to Center)

**10" BAR PULL** (10" Overall Length / 7" Center to Center)