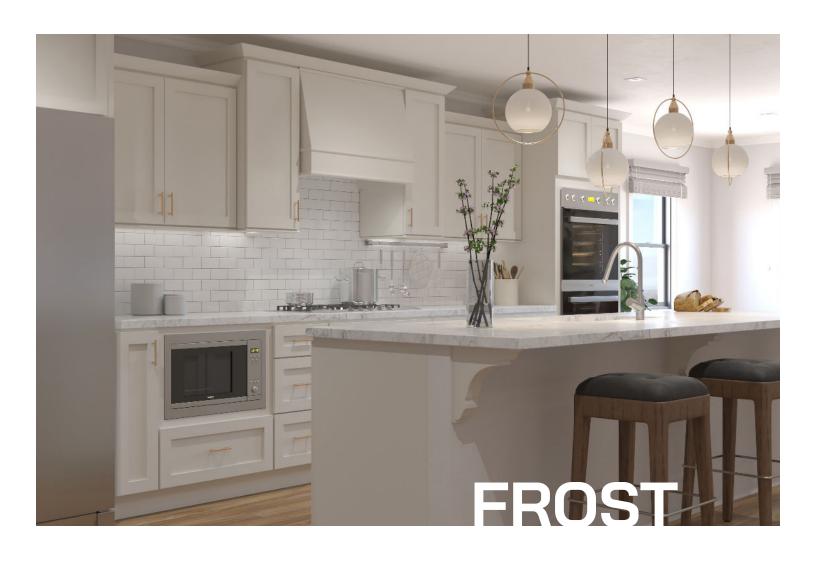

- Full overlay door style
- Solid wood mortis tenon stile and rail
- 5-piece drawer front
- Painted MDF center panel
- Stained gray finish
- Soft-close glides and hinges

Create a bright and classic space with Frost. The simple profile gives you the freedom to truly express your personality and style. Stay with the minimalistic look or push the boundaries with this Shaker-style door.