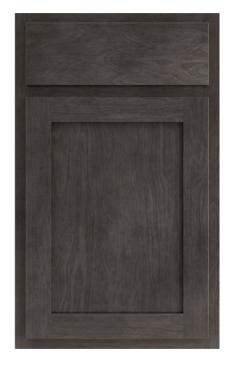

Add depth and dimension to your cabinets with Slate. This gray stained cabinet can provide a contemporary sleek look, perfect for modern designs. It can complement both warm and cool tones, making it easy to integrate into different design schemes.

- Partial overlay door style
- Solid wood mortis and tenon stile and rail
- Slab drawer front
- Painted MDF center panel
- Stained gray finish
- Soft-close glides and hinges

Add a touch of natural elegance to your space with Latte. The classic appeal of natural wood never goes out of style, ensuring that these natural stained cabinets will remain attractive for years to come. This warm tone can make your space feel welcoming and comfortable.