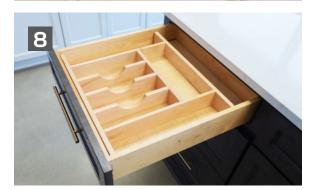

#### **Accessories**

- Make hard-to-reach items easier to find with our roll-out trays. These are perfect for tall pantries for canned goods or lower cabinets for pots and pans.
- Add another level of elegance with mullion doors. Choose either our modern or traditional mullion to suit your style.
- Finish off the look of your kitchen island with decorative doors. Take a modern or contemporary island and turn it into one with a farmhouse touch.
- With so many options to choose from, you'll be able to find the molding that fits your personality. For the traditionalist, choose an elegant molding. For a modern look, choose a simplistic molding.
- Whether you choose a single or double bin, our trash pull-outs are designed with your family in mind. Save some space by hiding your trash and recyclables from quests.
- No matter which Lazy Susan model you pick, you'll be able to find those hard-to-reach items with ease. Choose between full and pie-cut trays.
- You can also have your cabinet doors cut for glass. Choosing the right style of glass can set the mood for any space.
- Our wooden cutlery divider is perfect for organizing a messy drawer. This divider isn't just for silverware. Use it to organize your "junk" drawer as well.
- Set your kitchen apart from the rest. Use decorative legs to highlight your stunning range or to accent your kitchen island.
- Whether you use it to store your spices or food items, our base pantry pullout is the space saver you've been needing.