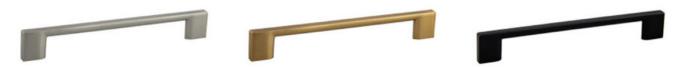

### **Decorative Hardware**

We believe that a cabinet should be an elegant addition to your home's aesthetic. That's why we offer a wide variety of knobs, pulls and handles. Each one is made with precision, attention to detail, and is designed to fit everything from the smallest drawer to the largest cabinet.

CUP PULL (3-3/4" Overall Length / 3" Center to Center)

4" HIGHLAND PULL (5-1/2" Overall Length / 3-3/4" Center to Center)

**6" HIGHLAND PULL** (7" Overall Length/ 6-1/4" Center to Center)

**4" SQUARE EDGE PULL** (4-3/4" Overall Length / 3-3/4" Center to Center)

**6" SQUARE EDGE PULL** (7-1/2" Overall Length / 6-1/4" Center to Center)

2" BAR PULL KNOB (2" Length)

**6" BAR PULL** (6" Overall Length / 3-3/4" Center to Center)

**10" BAR PULL** (10" Overall Length / 7" Center to Center)