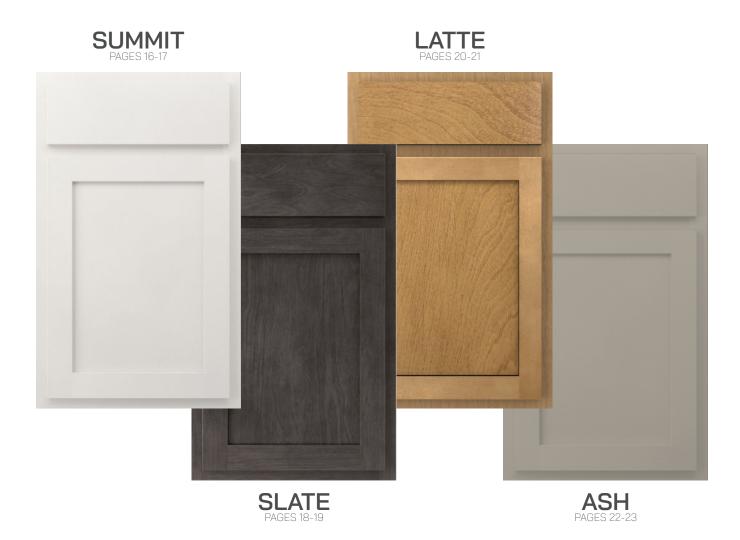

Refresh and energize your space with Summit.
This bright white cabinet is perfect for both the farmhouse or and modern look. The Shaker-style door suites a variety of tastes.

- Partial overlay door style
- Solid wood mortis and tenon stile and rail
- Slab drawer front
- Painted MDF center panel
- Painted white finish
- Soft-close glides and hinges

Add depth and dimension to your cabinets with Slate. This gray stained cabinet can provide a contemporary sleek look, perfect for modern designs. It can complement both warm and cool tones, making it easy to integrate into different design schemes.

- Partial overlay door style
- Solid wood mortis and tenon stile and rail
- Slab drawer front
- Painted MDF center panel
- Stained gray finish
- Soft-close glides and hinges

Add a touch of natural elegance to your space with Latte. The classic appeal of natural wood never goes out of style, ensuring that these natural stained cabinets will remain attractive for years to come. This warm tone can make your space feel welcoming and comfortable.

- Partial overlay door style
- Solid wood mortis and tenon stile and rail
- Slab drawer front
- Painted MDF center panel
- Stained natural finish
- Soft-close glides and hinges

Create a versatile and sophisticated space with Ash. With a soft, neutral undertone, it complements a variety of styles - from modern minimalism to cozy farmhouse. Ash is an excellent balance of calm and elegance.