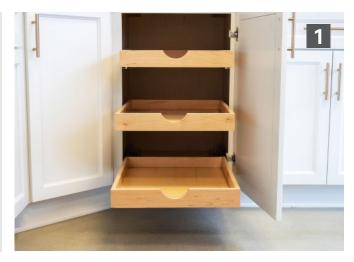

#### **SPACE SAVERS**

Storage and organization are vital for any well functioning kitchen or bathroom. We have the solutions that you're looking for to hide the clutter and get organized.

#### **Accessories**

- Make hard-to-reach items easier to find with our roll-out trays. These are perfect for tall pantries for canned goods or lower cabinets for pots and pans.
- Add another level of elegance with mullion doors. Choose either our modern or traditional mullion to suit your style.
- Finish off the look of your kitchen island with decorative doors. Take a modern or contemporary island and turn it into one with a farmhouse touch.
- With so many options to choose from, you'll be able to find the molding that fits your personality. For the traditionalist, choose an elegant molding. For a modern look, choose a simplistic molding.
- Whether you choose a single or double bin, our trash pull-outs are designed with your family in mind. Save some space by hiding your trash and recyclables from quests.
- No matter which Lazy Susan model you pick, you'll be able to find those hard-to-reach items with ease. Choose between full and pie-cut trays.
- You can also have your cabinet doors cut for glass. Choosing the right style of glass can set the mood for any space.
- Our wooden cutlery divider is perfect for organizing a messy drawer. This divider isn't just for silverware. Use it to organize your "junk" drawer as well.
- Set your kitchen apart from the rest. Use decorative legs to highlight your stunning range or to accent your kitchen island.
- Whether you use it to store your spices or food items, our base pantry pullout is the space saver you've been needing.