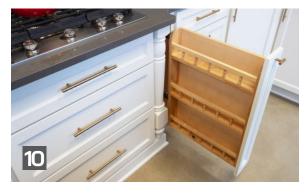

#### **SPACE SAVERS**

Storage and organization are vital for any well functioning kitchen or bathroom. We have the solutions that you're looking for to hide the clutter and get organized.

#### **Accessories**

- Make hard-to-reach items easier to find with our roll-out trays. These are perfect for tall pantries for canned goods or lower cabinets for pots and pans.
- Add another level of elegance with mullion doors. Choose either our modern or traditional mullion to suit your style.
- Finish off the look of your kitchen island with decorative doors. Take a modern or contemporary island and turn it into one with a farmhouse touch.
- With so many options to choose from, you'll be able to find the molding that fits your personality. For the traditionalist, choose an elegant molding. For a modern look, choose a simplistic molding.
- Whether you choose a single or double bin, our trash pull-outs are designed with your family in mind. Save some space by hiding your trash and recyclables from quests.
- No matter which Lazy Susan model you pick, you'll be able to find those hard-to-reach items with ease. Choose between full and pie-cut trays.
- You can also have your cabinet doors cut for glass. Choosing the right style of glass can set the mood for any space.
- Our wooden cutlery divider is perfect for organizing a messy drawer. This divider isn't just for silverware. Use it to organize your "junk" drawer as well.
- Set your kitchen apart from the rest. Use decorative legs to highlight your stunning range or to accent your kitchen island.
- Whether you use it to store your spices or food items, our base pantry pullout is the space saver you've been needing.