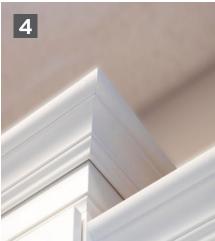

#### **FINISHING TOUCHES**

Your project isn't done until you've added the finishing touches. Turn any kitchen or bathroom into the luxurious space that you've been dreaming about.

#### **Accessories**

- Make hard-to-reach items easier to find with our roll-out trays. These are perfect for tall pantries for canned goods or lower cabinets for pots and pans.
- Add another level of elegance with mullion doors. Choose either our modern or traditional mullion to suit your style.
- Finish off the look of your kitchen island with decorative doors. Take a modern or contemporary island and turn it into one with a farmhouse touch.
- With so many options to choose from, you'll be able to find the molding that fits your personality. For the traditionalist, choose an elegant molding. For a modern look, choose a simplistic molding.
- Whether you choose a single or double bin, our trash pull-outs are designed with your family in mind. Save some space by hiding your trash and recyclables from quests.
- No matter which Lazy Susan model you pick, you'll be able to find those hard-to-reach items with ease. Choose between full and pie-cut trays.
- You can also have your cabinet doors cut for glass. Choosing the right style of glass can set the mood for any space.
- Our wooden cutlery divider is perfect for organizing a messy drawer. This divider isn't just for silverware. Use it to organize your "junk" drawer as well.
- Set your kitchen apart from the rest. Use decorative legs to highlight your stunning range or to accent your kitchen island.
- Whether you use it to store your spices or food items, our base pantry pullout is the space saver you've been needing.