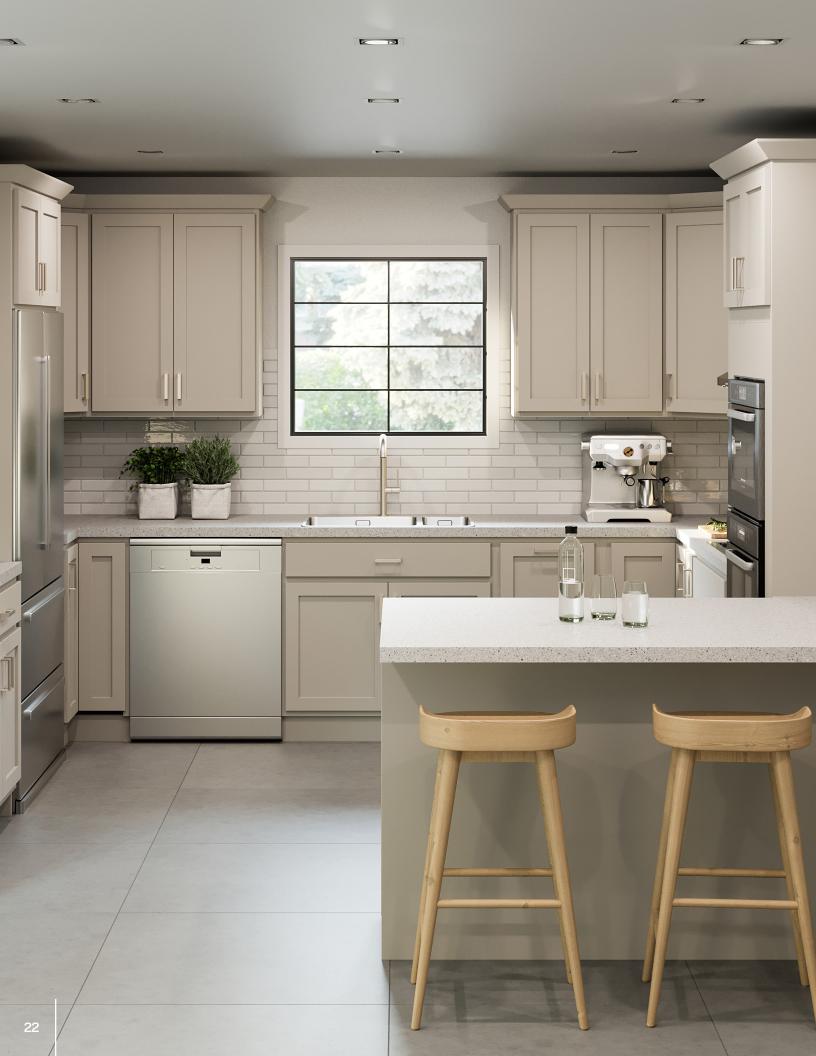

## **Choice Essentials®**

We understand that kitchen and bath projects can get expensive, so we created the Choice Essentials<sup>®</sup> line. You can still expect the same all wood quality construction in this budget-friendly offering. The Choice Essentials<sup>®</sup> line is perfect for builders, contractors, and rental properties.

- Partial overlay door style
- Solid wood mortis and tenon stile and rail
- Slab drawer front
- Painted MDF center panel
- Stained natural finish
- Soft-close glides and hinges

Create a versatile and sophisticated space with Ash. With a soft, neutral undertone, it complements a variety of styles - from modern minimalism to cozy farmhouse. Ash is an excellent balance of calm and elegance.