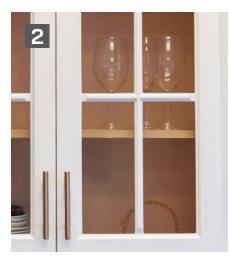

#### **Accessories**

- Make hard-to-reach items easier to find with our roll-out trays. These are perfect for tall pantries for canned goods or lower cabinets for pots and pans.
- Add another level of elegance with mullion doors. Choose either our modern or traditional mullion to suit your style.
- Finish off the look of your kitchen island with decorative doors. Take a modern or contemporary island and turn it into one with a farmhouse touch.
- With so many options to choose from, you'll be able to find the molding that fits your personality. For the traditionalist, choose an elegant molding. For a modern look, choose a simplistic molding.
- Whether you choose a single or double bin, our trash pull-outs are designed with your family in mind. Save some space by hiding your trash and recyclables from quests.
- No matter which Lazy Susan model you pick, you'll be able to find those hard-to-reach items with ease. Choose between full and pie-cut trays.
- You can also have your cabinet doors cut for glass. Choosing the right style of glass can set the mood for any space.
- Our wooden cutlery divider is perfect for organizing a messy drawer. This divider isn't just for silverware. Use it to organize your "junk" drawer as well.
- Set your kitchen apart from the rest. Use decorative legs to highlight your stunning range or to accent your kitchen island.
- Whether you use it to store your spices or food items, our base pantry pullout is the space saver you've been needing.