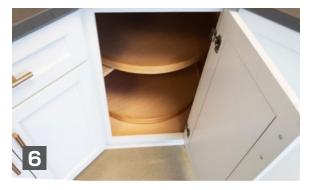

#### **Accessories**

- Make hard-to-reach items easier to find with our roll-out trays. These are perfect for tall pantries for canned goods or lower cabinets for pots and pans.
- Add another level of elegance with mullion doors. Choose either our modern or traditional mullion to suit your style.
- Finish off the look of your kitchen island with decorative doors. Take a modern or contemporary island and turn it into one with a farmhouse touch.
- With so many options to choose from, you'll be able to find the molding that fits your personality. For the traditionalist, choose an elegant molding. For a modern look, choose a simplistic molding.
- Whether you choose a single or double bin, our trash pull-outs are designed with your family in mind. Save some space by hiding your trash and recyclables from quests.
- No matter which Lazy Susan model you pick, you'll be able to find those hard-to-reach items with ease. Choose between full and pie-cut trays.
- You can also have your cabinet doors cut for glass. Choosing the right style of glass can set the mood for any space.
- Our wooden cutlery divider is perfect for organizing a messy drawer. This divider isn't just for silverware. Use it to organize your "junk" drawer as well.
- Set your kitchen apart from the rest. Use decorative legs to highlight your stunning range or to accent your kitchen island.
- Whether you use it to store your spices or food items, our base pantry pullout is the space saver you've been needing.