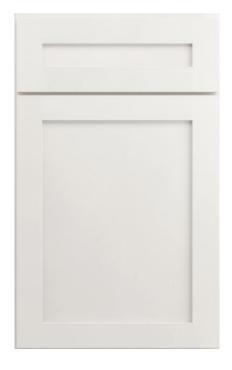

- Full overlay door style
- Solid wood mortis tenon stile and rail
- 5-piece drawer front
- Painted MDF center panel
- Stained gray finish
- Soft-close glides and hinges

Create a bright and classic space with Frost. The simple profile gives you the freedom to truly express your personality and style. Stay with the minimalistic look or push the boundaries with this Shaker-style door.