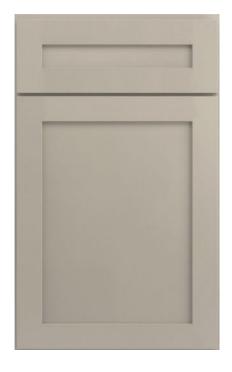

- Full overlay door style
- Solid wood mortis tenon stile and rail
- 5-piece drawer front
- Painted MDF center panel
- Painted white finish
- Soft-close glides and hinges

Find the ideal blend of warmth and cool when you use Sterling. The classic styling allows you to create a space that's inviting and cozy. This Shaker-style door combines contemporary taste with modern color.

- Full overlay door style
- Solid wood mortis tenon stile and rail
- 5-piece drawer front
- Painted MDF center panel
- Painted gray finish
- Soft-close glides and hinges