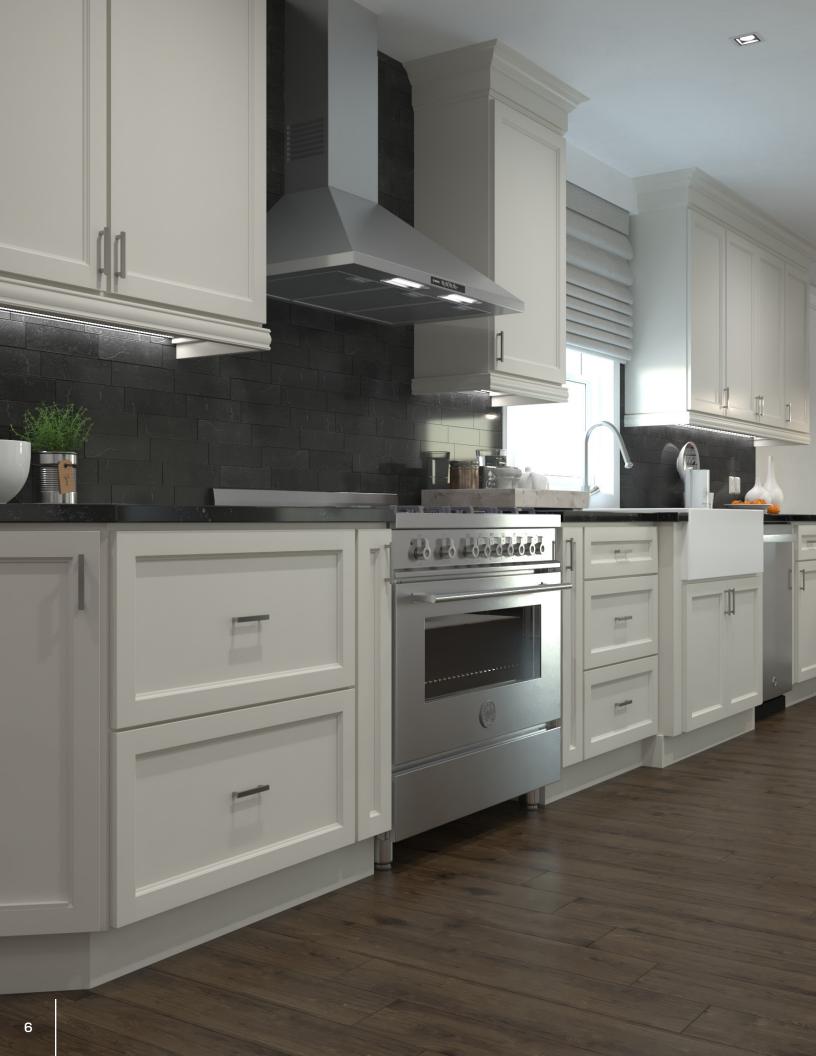

## **Choice Select®**

Our Choice Select<sup>®</sup> line features both transitional Shaker-style doors and contemporary Shaker-style doors. These cabinets are stylish, yet functional and are built to last. They also come standard with soft close glides and hinges. The Choice Select<sup>®</sup> line is constructed to stand up to any lifestyle.

#### Choice Select®

Our Choice Select® line features both transitional Shaker-style doors and contemporary Shaker-style doors. These cabinets are stylish, yet functional and are built to last. They also come standard with soft close glides and hinges. The Choice Select® line is constructed to stand up to any lifestyle.