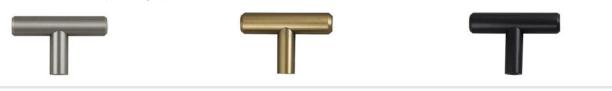

### **Decorative Hardware**

We believe that a cabinet should be an elegant addition to your home's aesthetic. That's why we offer a wide variety of knobs, pulls and handles. Each one is made with precision, attention to detail, and is designed to fit everything from the smallest drawer to the largest cabinet.

CUP PULL (3-3/4" Overall Length / 3" Center to Center)

4" HIGHLAND PULL (5-1/2" Overall Length / 3-3/4" Center to Center)

**6" HIGHLAND PULL** (7" Overall Length/ 6-1/4" Center to Center)

**4" SQUARE EDGE PULL** (4-3/4" Overall Length / 3-3/4" Center to Center)