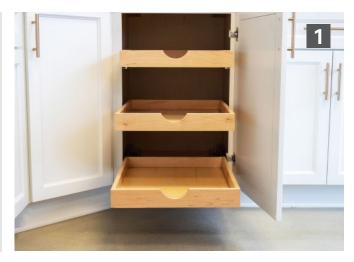

#### **Accessories**

- Make hard-to-reach items easier to find with our roll-out trays. These are perfect for tall pantries for canned goods or lower cabinets for pots and pans.
- Add another level of elegance with mullion doors. Choose either our modern or traditional mullion to suit your style.
- Finish off the look of your kitchen island with decorative doors. Take a modern or contemporary island and turn it into one with a farmhouse touch.
- With so many options to choose from, you'll be able to find the molding that fits your personality. For the traditionalist, choose an elegant molding. For a modern look, choose a simplistic molding.
- Whether you choose a single or double bin, our trash pull-outs are designed with your family in mind. Save some space by hiding your trash and recyclables from quests.
- No matter which Lazy Susan model you pick, you'll be able to find those hard-to-reach items with ease. Choose between full and pie-cut trays.
- You can also have your cabinet doors cut for glass. Choosing the right style of glass can set the mood for any space.
- Our wooden cutlery divider is perfect for organizing a messy drawer. This divider isn't just for silverware. Use it to organize your "junk" drawer as well.
- Set your kitchen apart from the rest. Use decorative legs to highlight your stunning range or to accent your kitchen island.
- Whether you use it to store your spices or food items, our base pantry pullout is the space saver you've been needing.