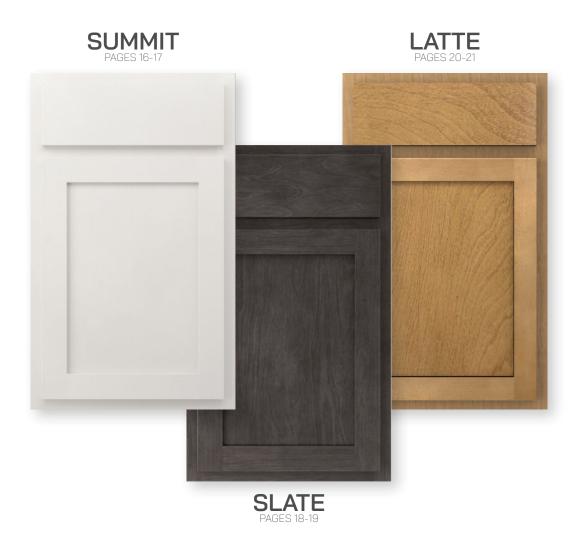

Refresh and energize your space with Summit.
This bright white cabinet is perfect for both the farmhouse or and modern look. The Shaker-style door suites a variety of tastes.

- Partial overlay door style
- Solid wood mortis and tenon stile and rail
- Slab drawer front
- Painted MDF center panel
- Painted white finish
- Soft-close glides and hinges

Add depth and dimension to your cabinets with Slate. This gray stained cabinet can provide a contemporary sleek look, perfect for modern designs. It can complement both warm and cool tones, making it easy to integrate into different design schemes.

- Partial overlay door style
- Solid wood mortis and tenon stile and rail
- Slab drawer front
- Painted MDF center panel
- Stained gray finish
- Soft-close glides and hinges

Add a touch of natural elegance to your space with Latte. The classic appeal of natural wood never goes out of style, ensuring that these natural stained cabinets will remain attractive for years to come. This warm tone can make your space feel welcoming and comfortable.