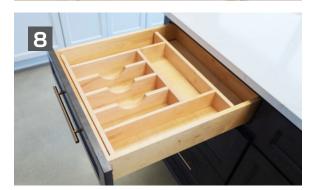

## Storage & Accessories

We know there's no better feeling than easily finding what you're looking for. That's why our line of storage and accessories was built to keep your kitchen (or any other room) neatly organized and easy for you to customize your cabinets as well.

#### **SPACE SAVERS**

Storage and organization are vital for any well functioning kitchen or bathroom. We have the solutions that you're looking for to hide the clutter and get organized.

#### **Accessories**

- Make hard-to-reach items easier to find with our roll-out trays. These are perfect for tall pantries for canned goods or lower cabinets for pots and pans.
- Add another level of elegance with mullion doors. Choose either our modern or traditional mullion to suit your style.
- Finish off the look of your kitchen island with decorative doors. Take a modern or contemporary island and turn it into one with a farmhouse touch.
- With so many options to choose from, you'll be able to find the molding that fits your personality. For the traditionalist, choose an elegant molding. For a modern look, choose a simplistic molding.
- Whether you choose a single or double bin, our trash pull-outs are designed with your family in mind. Save some space by hiding your trash and recyclables from quests.
- No matter which Lazy Susan model you pick, you'll be able to find those hard-to-reach items with ease. Choose between full and pie-cut trays.
- You can also have your cabinet doors cut for glass. Choosing the right style of glass can set the mood for any space.
- Our wooden cutlery divider is perfect for organizing a messy drawer. This divider isn't just for silverware. Use it to organize your "junk" drawer as well.
- Set your kitchen apart from the rest. Use decorative legs to highlight your stunning range or to accent your kitchen island.
- Whether you use it to store your spices or food items, our base pantry pullout is the space saver you've been needing.