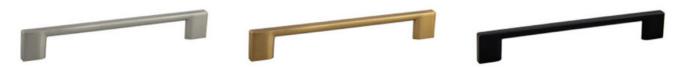

### **Decorative Hardware**

We believe that a cabinet should be an elegant addition to your home's aesthetic. That's why we offer a wide variety of knobs, pulls and handles. Each one is made with precision, attention to detail, and is designed to fit everything from the smallest drawer to the largest cabinet.

**6" SQUARE EDGE PULL** (7-1/2" Overall Length / 6-1/4" Center to Center)

2" BAR PULL KNOB (2" Length)

**6" BAR PULL** (6" Overall Length / 3-3/4" Center to Center)

**10" BAR PULL** (10" Overall Length / 7" Center to Center)