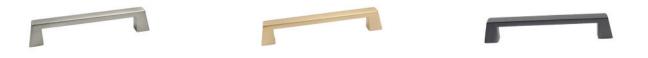

### **Decorative Hardware**

We believe that a cabinet should be an elegant addition to your home's aesthetic. That's why we offer a wide variety of knobs, pulls and handles. Each one is made with precision, attention to detail, and is designed to fit everything from the smallest drawer to the largest cabinet.

CUP PULL (3-3/4" Overall Length / 3" Center to Center)

4" HIGHLAND PULL (5-1/2" Overall Length / 3-3/4" Center to Center)

**6" HIGHLAND PULL** (7" Overall Length/ 6-1/4" Center to Center)

**4" SQUARE EDGE PULL** (4-3/4" Overall Length / 3-3/4" Center to Center)