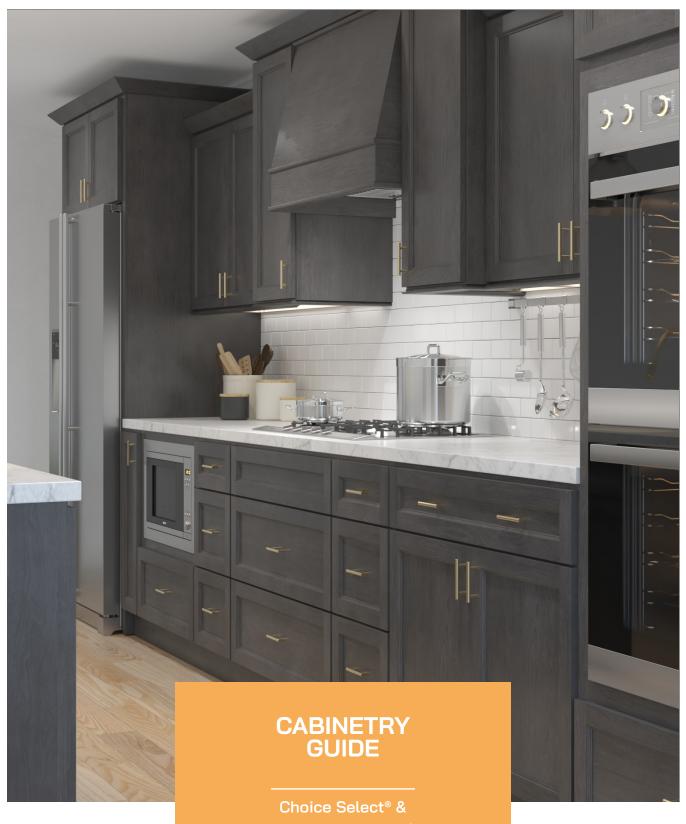

Choice Essentials®

## **Choice Select®**

Our Choice Select<sup>®</sup> line features both transitional Shaker-style doors and contemporary Shaker-style doors. These cabinets are stylish, yet functional and are built to last. They also come standard with soft close glides and hinges. The Choice Select<sup>®</sup> line is constructed to stand up to any lifestyle.

#### Choice Select®

Our Choice Select® line features both transitional Shaker-style doors and contemporary Shaker-style doors. These cabinets are stylish, yet functional and are built to last. They also come standard with soft close glides and hinges. The Choice Select® line is constructed to stand up to any lifestyle.