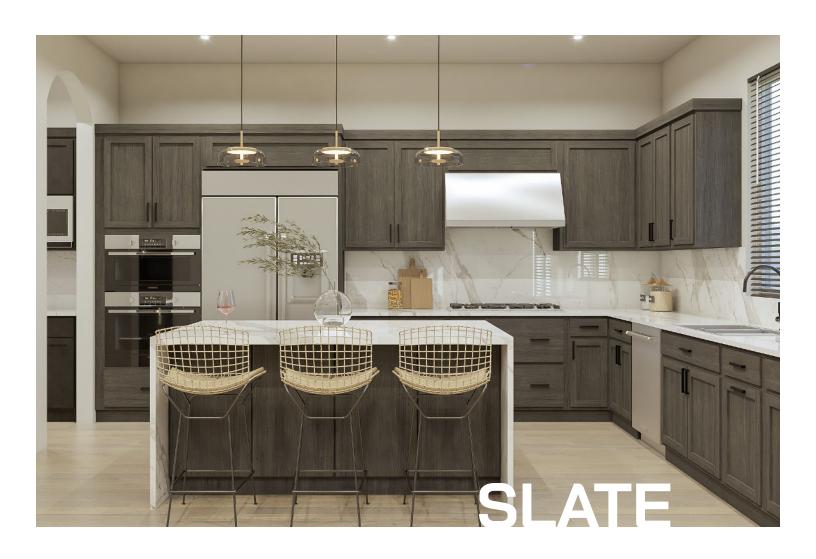

Add depth and dimension to your cabinets with Slate. This gray stained cabinet can provide a contemporary sleek look, perfect for modern designs. It can complement both warm and cool tones, making it easy to integrate into different design schemes.

- Partial overlay door style
- Solid wood mortis and tenon stile and rail
- Slab drawer front
- Painted MDF center panel
- Stained gray finish
- Soft-close glides and hinges

Add a touch of natural elegance to your space with Latte. The classic appeal of natural wood never goes out of style, ensuring that these natural stained cabinets will remain attractive for years to come. This warm tone can make your space feel welcoming and comfortable.