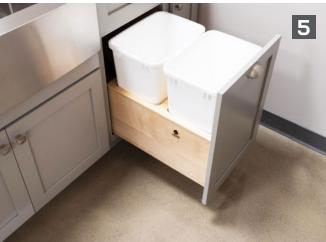

#### **Accessories**

- Make hard-to-reach items easier to find with our roll-out trays. These are perfect for tall pantries for canned goods or lower cabinets for pots and pans.
- Add another level of elegance with mullion doors. Choose either our modern or traditional mullion to suit your style.
- Finish off the look of your kitchen island with decorative doors. Take a modern or contemporary island and turn it into one with a farmhouse touch.
- With so many options to choose from, you'll be able to find the molding that fits your personality. For the traditionalist, choose an elegant molding. For a modern look, choose a simplistic molding.
- Whether you choose a single or double bin, our trash pull-outs are designed with your family in mind. Save some space by hiding your trash and recyclables from quests.
- No matter which Lazy Susan model you pick, you'll be able to find those hard-to-reach items with ease. Choose between full and pie-cut trays.
- You can also have your cabinet doors cut for glass. Choosing the right style of glass can set the mood for any space.
- Our wooden cutlery divider is perfect for organizing a messy drawer. This divider isn't just for silverware. Use it to organize your "junk" drawer as well.
- Set your kitchen apart from the rest. Use decorative legs to highlight your stunning range or to accent your kitchen island.
- Whether you use it to store your spices or food items, our base pantry pullout is the space saver you've been needing.