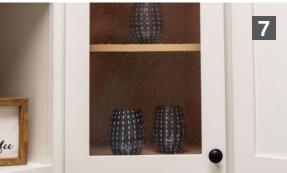

#### **Accessories**

- Make hard-to-reach items easier to find with our roll-out trays. These are perfect for tall pantries for canned goods or lower cabinets for pots and pans.
- Add another level of elegance with mullion doors. Choose either our modern or traditional mullion to suit your style.
- Finish off the look of your kitchen island with decorative doors. Take a modern or contemporary island and turn it into one with a farmhouse touch.
- With so many options to choose from, you'll be able to find the molding that fits your personality. For the traditionalist, choose an elegant molding. For a modern look, choose a simplistic molding.
- Whether you choose a single or double bin, our trash pull-outs are designed with your family in mind. Save some space by hiding your trash and recyclables from quests.
- No matter which Lazy Susan model you pick, you'll be able to find those hard-to-reach items with ease. Choose between full and pie-cut trays.
- You can also have your cabinet doors cut for glass. Choosing the right style of glass can set the mood for any space.
- Our wooden cutlery divider is perfect for organizing a messy drawer. This divider isn't just for silverware. Use it to organize your "junk" drawer as well.
- Set your kitchen apart from the rest. Use decorative legs to highlight your stunning range or to accent your kitchen island.
- Whether you use it to store your spices or food items, our base pantry pullout is the space saver you've been needing.