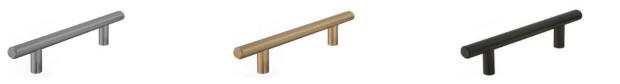

### **Decorative Hardware**

We believe that a cabinet should be an elegant addition to your home's aesthetic. That's why we offer a wide variety of knobs, pulls and handles. Each one is made with precision, attention to detail, and is designed to fit everything from the smallest drawer to the largest cabinet.

**6" SQUARE EDGE PULL** (7-1/2" Overall Length / 6-1/4" Center to Center)

2" BAR PULL KNOB (2" Length)

**6" BAR PULL** (6" Overall Length / 3-3/4" Center to Center)

**10" BAR PULL** (10" Overall Length / 7" Center to Center)