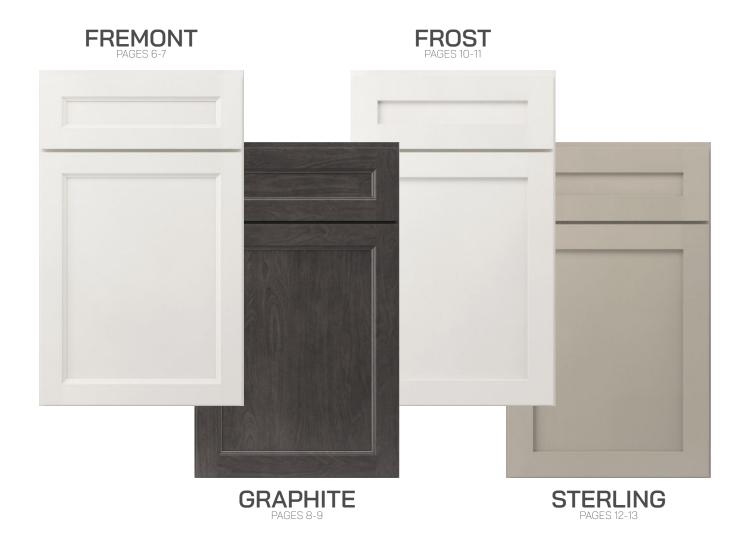

<sup>(\*)</sup> Temporary variance may occur in back panel construction. (\*\*) Temporary variance may occur in shelf thickness.

With a white blank canvas, Fremont is the perfect balance of traditional and contemporary. The bright white finish works with any color palette, from neutral to bold. This transitional Shaker-style door touches the past while looking forward to the future.

- Full overlay door style
- Solid wood mortis tenon stile and rail
- 5-piece drawer front
- Painted MDF center panel
- Painted white finish
- Soft-close glides and hinges

Designed for the bold and creative, Graphite stands out in any space. The gray stain blends perfectly with neutral and muted colors. Create a dynamic yet inviting space with this stunning transitional Shaker-style door.

- Full overlay door style
- Solid wood mortis tenon stile and rail
- 5-piece drawer front
- Painted MDF center panel
- Stained gray finish
- Soft-close glides and hinges

Create a bright and classic space with Frost. The simple profile gives you the freedom to truly express your personality and style. Stay with the minimalistic look or push the boundaries with this Shaker-style door.

- Full overlay door style
- Solid wood mortis tenon stile and rail
- 5-piece drawer front
- Painted MDF center panel
- Painted white finish
- Soft-close glides and hinges

Find the ideal blend of warmth and cool when you use Sterling. The classic styling allows you to create a space that's inviting and cozy. This Shaker-style door combines contemporary taste with modern color.