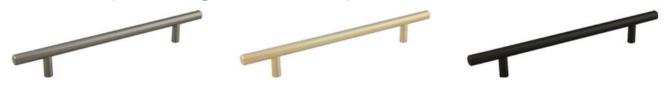

### **Decorative Hardware**

We believe that a cabinet should be an elegant addition to your home's aesthetic. That's why we offer a wide variety of knobs, pulls and handles. Each one is made with precision, attention to detail, and is designed to fit everything from the smallest drawer to the largest cabinet.

**6" SQUARE EDGE PULL** (7-1/2" Overall Length / 6-1/4" Center to Center)

2" BAR PULL KNOB (2" Length)

**6" BAR PULL** (6" Overall Length / 3-3/4" Center to Center)

**10" BAR PULL** (10" Overall Length / 7" Center to Center)