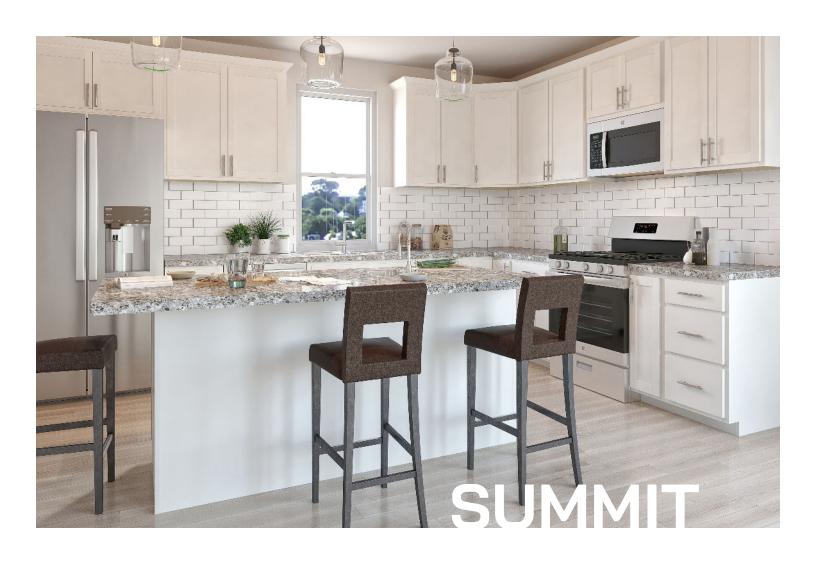

Refresh and energize your space with Summit.
This bright white cabinet is perfect for both the farmhouse or and modern look. The Shaker-style door suites a variety of tastes.

- Partial overlay door style
- Solid wood mortis and tenon stile and rail
- Slab drawer front
- Painted MDF center panel
- Painted white finish
- Soft-close glides and hinges