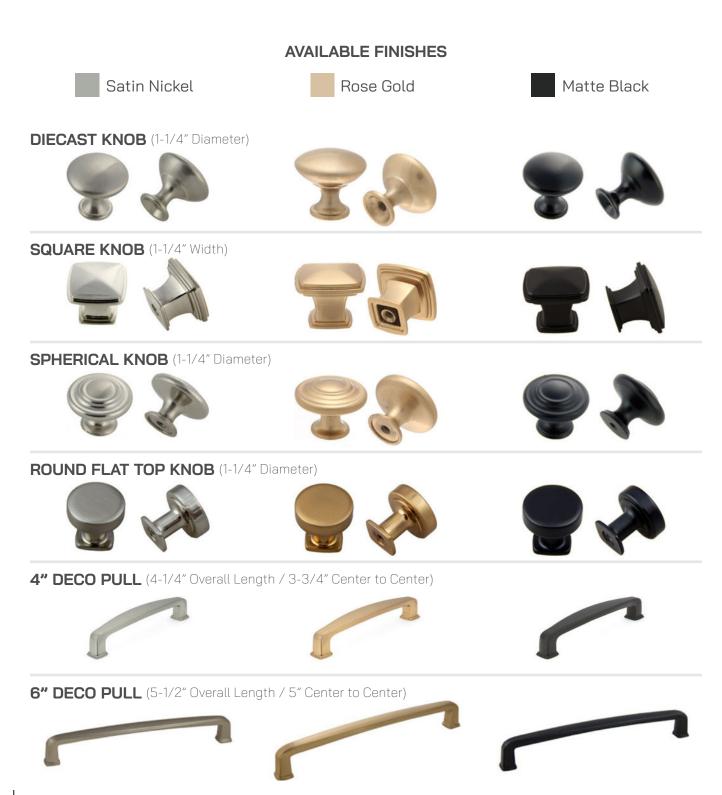

### **Decorative Hardware**

We believe that a cabinet should be an elegant addition to your home's aesthetic. That's why we offer a wide variety of knobs, pulls and handles. Each one is made with precision, attention to detail, and is designed to fit everything from the smallest drawer to the largest cabinet.

CUP PULL (3-3/4" Overall Length / 3" Center to Center)

4" HIGHLAND PULL (5-1/2" Overall Length / 3-3/4" Center to Center)

**6" HIGHLAND PULL** (7" Overall Length/ 6-1/4" Center to Center)

**4" SQUARE EDGE PULL** (4-3/4" Overall Length / 3-3/4" Center to Center)

**6" SQUARE EDGE PULL** (7-1/2" Overall Length / 6-1/4" Center to Center)

2" BAR PULL KNOB (2" Length)

**6" BAR PULL** (6" Overall Length / 3-3/4" Center to Center)

**10" BAR PULL** (10" Overall Length / 7" Center to Center)