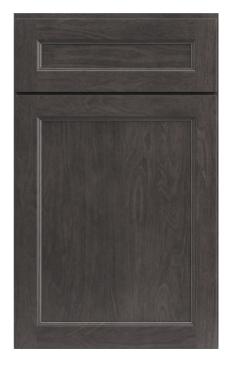

- Full overlay door style
- Solid wood mortis tenon stile and rail
- 5-piece drawer front
- Painted MDF center panel
- Painted white finish
- Soft-close glides and hinges

Designed for the bold and creative, Graphite stands out in any space. The gray stain blends perfectly with neutral and muted colors. Create a dynamic yet inviting space with this stunning transitional Shaker-style door.

- Full overlay door style
- Solid wood mortis tenon stile and rail
- 5-piece drawer front
- Painted MDF center panel
- Stained gray finish
- Soft-close glides and hinges

Create a bright and classic space with Frost. The simple profile gives you the freedom to truly express your personality and style. Stay with the minimalistic look or push the boundaries with this Shaker-style door.