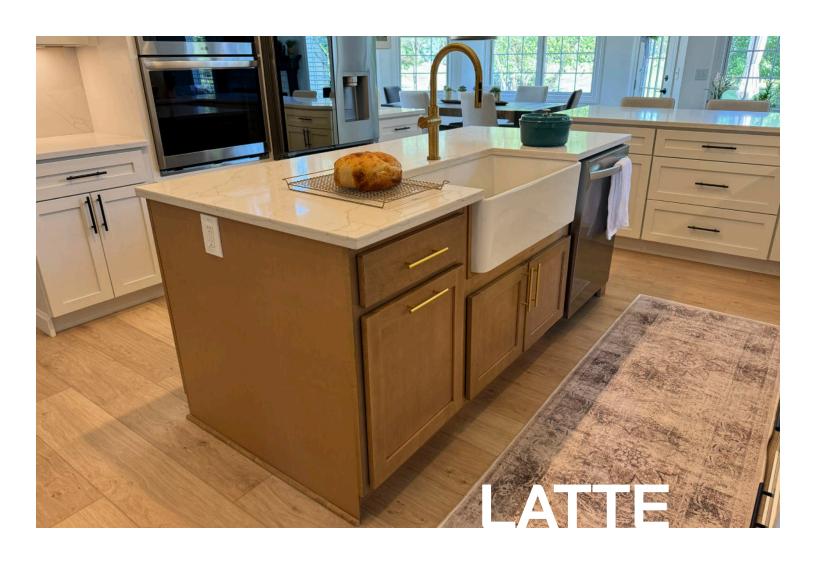

- Partial overlay door style
- Solid wood mortis and tenon stile and rail
- Slab drawer front
- Painted MDF center panel
- Stained gray finish
- Soft-close glides and hinges

Add a touch of natural elegance to your space with Latte. The classic appeal of natural wood never goes out of style, ensuring that these natural stained cabinets will remain attractive for years to come. This warm tone can make your space feel welcoming and comfortable.

- Partial overlay door style
- Solid wood mortis and tenon stile and rail
- Slab drawer front
- Painted MDF center panel
- Stained natural finish
- Soft-close glides and hinges