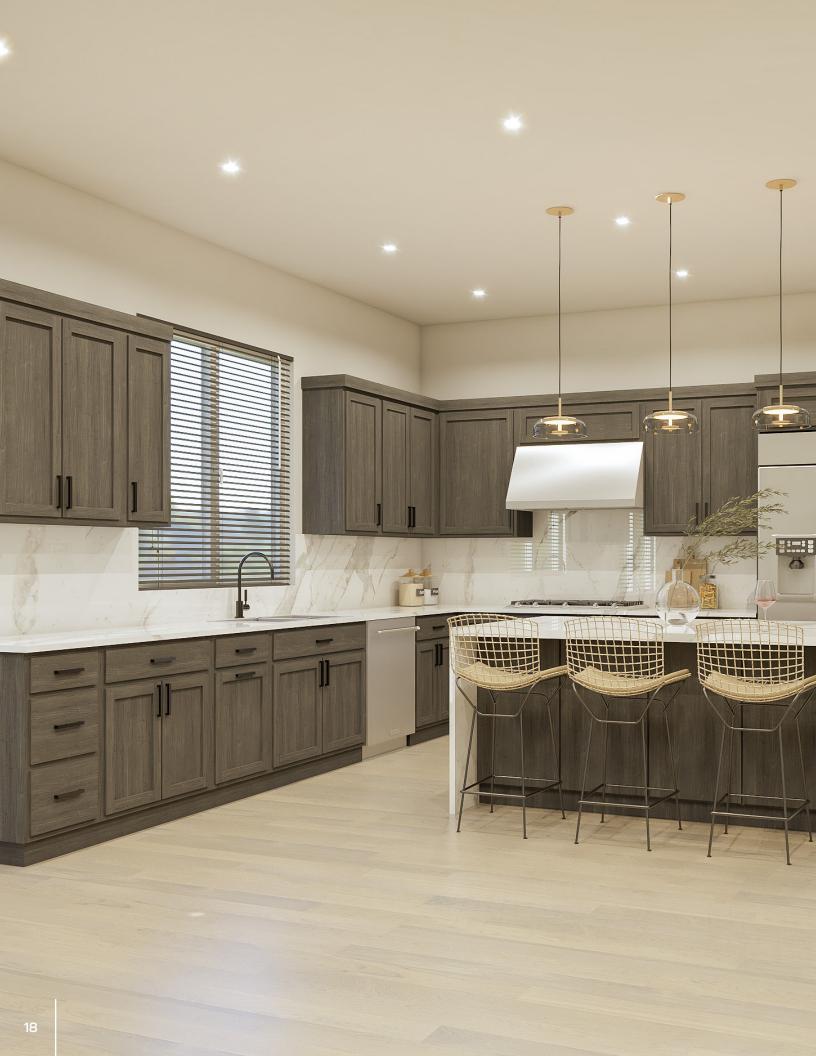

## **Choice Select®**

Our Choice Select<sup>®</sup> line features both transitional Shaker-style doors and contemporary Shaker-style doors. These cabinets are stylish, yet functional and are built to last. They also come standard with soft close glides and hinges. The Choice Select<sup>®</sup> line is constructed to stand up to any lifestyle.

#### Choice Select®

Our Choice Select® line features both transitional Shaker-style doors and contemporary Shaker-style doors. These cabinets are stylish, yet functional and are built to last. They also come standard with soft close glides and hinges. The Choice Select® line is constructed to stand up to any lifestyle.