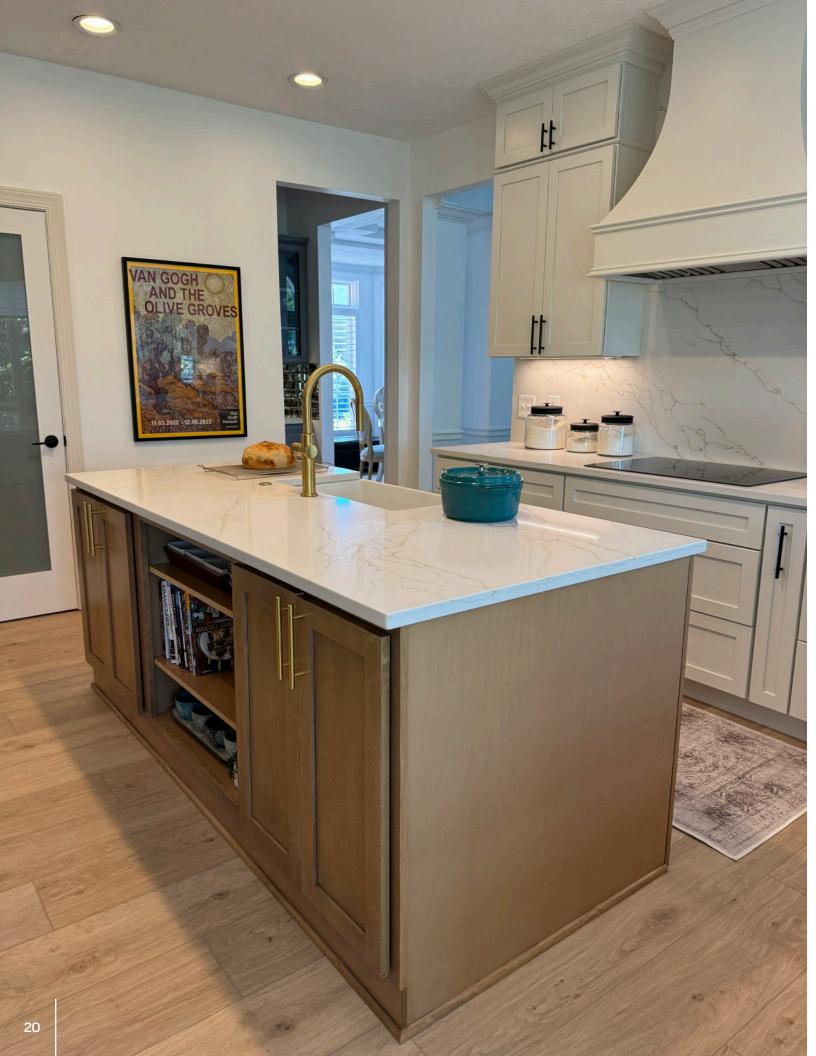

- Partial overlay door style
- Solid wood mortis and tenon stile and rail
- Slab drawer front
- Painted MDF center panel
- Stained gray finish
- Soft-close glides and hinges

Add a touch of natural elegance to your space with Latte. The classic appeal of natural wood never goes out of style, ensuring that these natural stained cabinets will remain attractive for years to come. This warm tone can make your space feel welcoming and comfortable.

- Partial overlay door style
- Solid wood mortis and tenon stile and rail
- Slab drawer front
- Painted MDF center panel
- Stained natural finish
- Soft-close glides and hinges