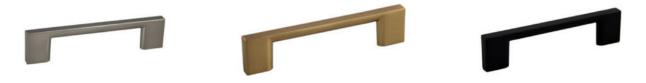

### **Decorative Hardware**

We believe that a cabinet should be an elegant addition to your home's aesthetic. That's why we offer a wide variety of knobs, pulls and handles. Each one is made with precision, attention to detail, and is designed to fit everything from the smallest drawer to the largest cabinet.

**6" SQUARE EDGE PULL** (7-1/2" Overall Length / 6-1/4" Center to Center)

2" BAR PULL KNOB (2" Length)

**6" BAR PULL** (6" Overall Length / 3-3/4" Center to Center)

**10" BAR PULL** (10" Overall Length / 7" Center to Center)