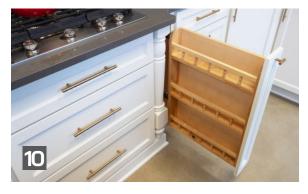

## Storage & Accessories

We know there's no better feeling than easily finding what you're looking for. That's why our line of storage and accessories was built to keep your kitchen (or any other room) neatly organized and easy for you to customize your cabinets as well.

#### **SPACE SAVERS**

Storage and organization are vital for any well functioning kitchen or bathroom. We have the solutions that you're looking for to hide the clutter and get organized.

#### **Accessories**

- Make hard-to-reach items easier to find with our roll-out trays. These are perfect for tall pantries for canned goods or lower cabinets for pots and pans.
- Add another level of elegance with mullion doors. Choose either our modern or traditional mullion to suit your style.
- Finish off the look of your kitchen island with decorative doors. Take a modern or contemporary island and turn it into one with a farmhouse touch.
- With so many options to choose from, you'll be able to find the molding that fits your personality. For the traditionalist, choose an elegant molding. For a modern look, choose a simplistic molding.
- Whether you choose a single or double bin, our trash pull-outs are designed with your family in mind. Save some space by hiding your trash and recyclables from quests.
- No matter which Lazy Susan model you pick, you'll be able to find those hard-to-reach items with ease. Choose between full and pie-cut trays.
- You can also have your cabinet doors cut for glass. Choosing the right style of glass can set the mood for any space.
- Our wooden cutlery divider is perfect for organizing a messy drawer. This divider isn't just for silverware. Use it to organize your "junk" drawer as well.
- Set your kitchen apart from the rest. Use decorative legs to highlight your stunning range or to accent your kitchen island.
- Whether you use it to store your spices or food items, our base pantry pullout is the space saver you've been needing.