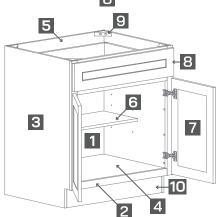

### Construction

1/2" veneered plywood end panels with matching exterior finish

1/2" veneered plywood captured floor and ceiling panels with natural finish

5 5/8" framed plywood back\*

6 3/4" veneered plywood half depth, adjustable shelving with metal shelf clips\*\*

Partial overlay solid hardwood stile and rail with veneered or painted MDF center panel and 6-way adjustable, concealed hinges (soft close optional)\*\*\*

Partial overlay veneered or painted MDF slab drawer front with 5/8" veneered plywood dovetailed drawer box, 3/8" veneered plywood drawer bottom, and 3/4 extension undermount drawer glides (soft close optional)

**9** 3/4" solid wood corner braces

4-1/2" high and 1/2" thick unfinished veneered plywood toe kick

1-YEAR LIMITED WARRANTY: CERTIFICATIONS & COMPLIANCE: