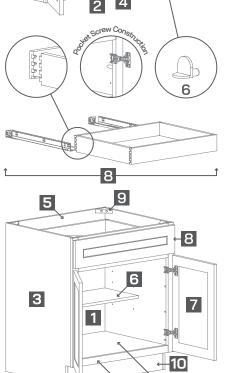

### Construction

1/2" veneered plywood end panels with matching exterior finish

1/2" veneered plywood captured floor and ceiling panels with natural finish

5 5/8" framed plywood back\*

6 3/4" veneered plywood half depth, adjustable shelving with metal shelf clips\*\*

Partial overlay solid hardwood stile and rail with veneered or painted MDF center panel and 6-way adjustable, concealed hinges (soft close optional)\*\*\*

Partial overlay veneered or painted MDF slab drawer front with 5/8" veneered plywood dovetailed drawer box, 3/8" veneered plywood drawer bottom, and 3/4 extension undermount drawer glides (soft close optional)

**9** 3/4" solid wood corner braces

4-1/2" high and 1/2" thick unfinished veneered plywood toe kick

1-YEAR LIMITED WARRANTY: CERTIFICATIONS & COMPLIANCE: