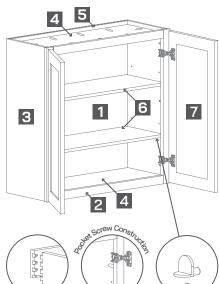

## Construction

- Natural hardwood interior
- 3/4" solid hardwood face frame
- 1/2" veneered plywood end panels with matching exterior
- 1/2" veneered plywood captured floor and ceiling panels 4 with natural finish
- 5/8" framed plywood back\*
- 3/4" veneered plywood half depth, adjustable shelving 6 with metal shelf clips\*\*
- Full overlay solid hardwood stile and rail with veneered or painted MDF center panel and 6-way adjustable, concealed soft-close hinges
- Full overlay 5-piece drawer front with 1/2" finger jointed hardwood dovetailed drawer box, 3/8" veneered plywood drawer bottom, and full extension undermount soft-close drawer glides
- 3/4" solid wood corner braces
- 4-1/2" high and 1/2" thick unfinished veneered plywood toe kick