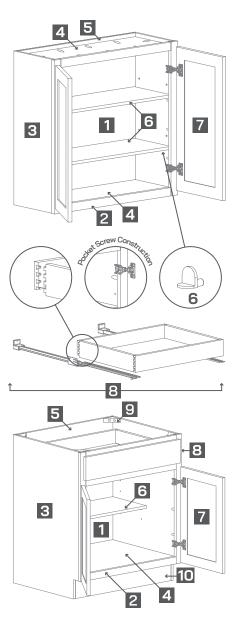

## Construction

- Natural hardwood interior
- 3/4" solid hardwood face frame
- 1/2" veneered plywood end panels with matching exterior
- 1/2" veneered plywood captured floor and ceiling panels 4 with natural finish
- 5/8" framed plywood back\*
- 3/4" veneered plywood half depth, adjustable shelving 6 with metal shelf clips\*\*
- Full overlay solid hardwood stile and rail with veneered or painted MDF center panel and 6-way adjustable, concealed soft-close hinges
- Full overlay 5-piece drawer front with 1/2" finger jointed hardwood dovetailed drawer box, 3/8" veneered plywood drawer bottom, and full extension undermount soft-close drawer glides
- 3/4" solid wood corner braces
- 4-1/2" high and 1/2" thick unfinished veneered plywood toe kick

### Construction

1/2" veneered plywood end panels with matching exterior finish

1/2" veneered plywood captured floor and ceiling panels with natural finish

5 5/8" framed plywood back\*

6 3/4" veneered plywood half depth, adjustable shelving with metal shelf clips\*\*

Partial overlay solid hardwood stile and rail with veneered or painted MDF center panel and 6-way adjustable, concealed hinges (soft close optional)\*\*\*

Partial overlay veneered or painted MDF slab drawer front with 5/8" veneered plywood dovetailed drawer box, 3/8" veneered plywood drawer bottom, and 3/4 extension undermount drawer glides (soft close optional)

**9** 3/4" solid wood corner braces

4-1/2" high and 1/2" thick unfinished veneered plywood toe kick

1-YEAR LIMITED WARRANTY: CERTIFICATIONS & COMPLIANCE: