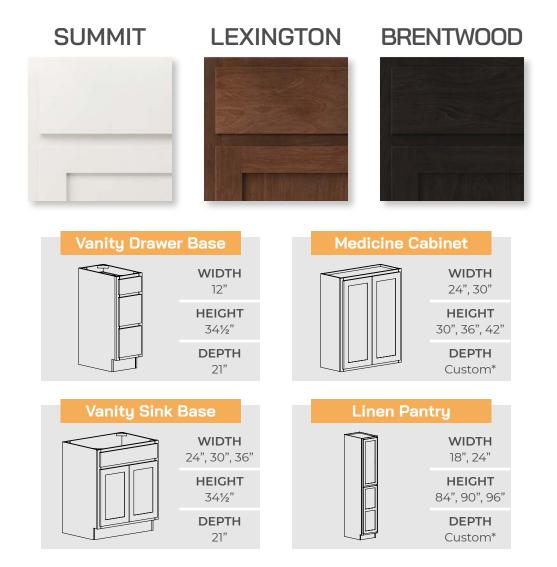

# Vanity Drawer Base

WIDTH

341/2"

DEPTH

21"

WIDTH

24", 30"

HEIGHT

341/2"

21"

12", 15", 18" **HEIGHT** 

## Vanity Sink Base

# DEPTH Vanity Combo L/R WIDTH

# HEIGHT DEPTH Vanity Combo Single WIDTH 48", 60" HEIGHT

341/2" DEPTH 21"

FROST

# **Knee Drawer** WIDTH 27"-30" HEIGHT 41/8" DEPTH 21" **Medicine Cabinet**

(\*) Item not available through all Choice Cabinet dealers. Please check with your local Choice Cabinet sales representative for availability.