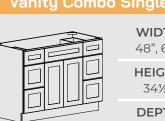

# HEIGHT DEPTH Vanity Combo Single WIDTH 48", 60" HEIGHT

341/2" DEPTH 21"

FROST