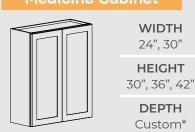

# **Knee Drawer** WIDTH 27"-30" HEIGHT 41/8" DEPTH 21" **Medicine Cabinet**

(\*) Item not available through all Choice Cabinet dealers. Please check with your local Choice Cabinet sales representative for availability.

A bathroom remodel does not have to stop at vanities. Create a medicine cabinet with one of our wall cabinets. A tall pantry cabinet creates a great linen closet. Our knee drawer is great for organizing all of your make-up and hair accessories. Take advantage of the variety of cabinets Choice Cabinet has to offer to design a bathroom with your lifestyle in mind.