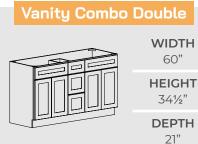

# BATHROOM VANITY GUIDE

Choice Select<sup>®</sup> & Choice Essentials<sup>®</sup>



# **Choice Select**<sup>®</sup>

Our Choice Select<sup>®</sup> line features both transitional Shaker-style doors and contemporary Shaker-style doors. These cabinets are stylish, yet functional and are built to last. They also come standard with soft close glides and hinges. The Choice Select<sup>®</sup> line is constructed to stand up to any lifestyle.

# FREMONT



# GRAPHITE









# Vanity Drawer Base

WIDTH

341/2"

DEPTH

21"

WIDTH

24", 30"

HEIGHT

341/2"

21"

12", 15", 18" **HEIGHT** 

## Vanity Sink Base



# DEPTH Vanity Combo L/R WIDTH



# HEIGHT DEPTH Vanity Combo Single WIDTH 48", 60" HEIGHT

341/2" DEPTH 21"

FROST

# **STERLING**



# **Knee Drawer** WIDTH 27"-30" HEIGHT 41/8" DEPTH 21" **Medicine Cabinet**





(\*) Item not available through all Choice Cabinet dealers. Please check with your local Choice Cabinet sales representative for availability.



# **Choice Essentials**<sup>®</sup>

We understand that kitchen and bath projects can get expensive, so we created the Choice Essentials<sup>®</sup> line. You can still expect the same all wood quality construction in this budgetfriendly offering. While it comes with standard glides and hinges, you