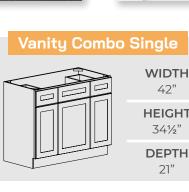

# DEPTH Vanity Combo L/R WIDTH

# HEIGHT DEPTH Vanity Combo Single WIDTH 48", 60" HEIGHT

341/2" DEPTH 21"

FROST