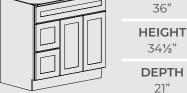

# Vanity Drawer Base

WIDTH

341/2"

DEPTH

21"

WIDTH

24", 30"

HEIGHT

341/2"

21"

12", 15", 18" **HEIGHT** 