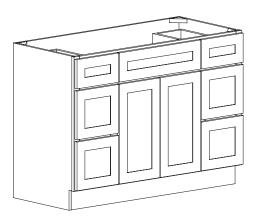

## Vanity Combo 6 Drawer / 2 Door

| HEIGHT      |            |                                         |  |  |
|-------------|------------|-----------------------------------------|--|--|
| 34 1/2"     |            |                                         |  |  |
|             | WIDTH      |                                         |  |  |
| 48" and 60" |            |                                         |  |  |
| DEPTH       |            |                                         |  |  |
| 21"         |            |                                         |  |  |
| A           | vailable i | n:                                      |  |  |
|             |            |                                         |  |  |
|             |            | 34 1/2"<br>WIDTH<br>48" and 60<br>DEPTH |  |  |