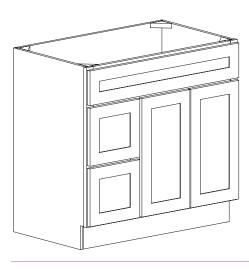

### Vanity Combo 2 Drawer / 2 Door

| HEIGHT              |
|---------------------|
| 34 1/2"             |
| WIDTH               |
| 36" (left or right) |
| DEPTH               |
| 21"                 |
| Available in:       |