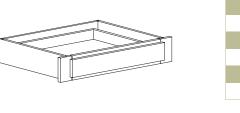

EPTH       |            |                                         |  |  |
| 21"         |            |                                         |  |  |
| A           | vailable i | n:                                      |  |  |
|             |            |                                         |  |  |
|             |            | 34 1/2"<br>WIDTH<br>48" and 60<br>DEPTH |  |  |

## **ADDITIONAL CONFIGURATIONS**

A bathroom remodel does not have a stop at vanities. Create a medicine cabinet with one of our wall cabinets. A tall wall cabinet creates a great linen closet. Our knee drawer is great for organizing all of your make-up and hair accessories. Take advantage of the variety of cabinets Choice Cabinet has to offer to design a bathroom with your lifestyle in mind.



#### Knee Drawer







#### Medicine Cabinet\*\*

HEIGHT
30, 36, and 42"
WIDTH
24 and 30"
DEPTH
7"\*\*
Available in:



#### Linen Cabinet



(\*) Available in 36" only for Basics and Essentials. (\*\*) Cabinet comes in a 12" depth, but can be cut down to

a 7" depth for a true medicine cabinet look and feel.