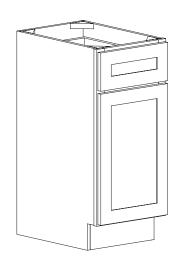

## Vanity 1 Drawer / 1 Door Base

## Vanity 3 Drawer Base

|   | HEI       | GHT     |   |  |
|---|-----------|---------|---|--|
|   | 34 1      | 1/2"    |   |  |
|   | WIE       | TH      |   |  |
| 1 | 12", 15", | and 18" |   |  |
|   | DEF       | PTH     |   |  |
|   | 2         | 1"      | ٦ |  |
|   | Availa    | ble in: |   |  |
|   |           |         |   |  |