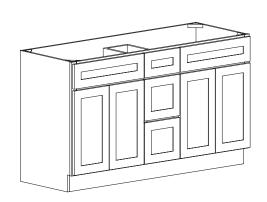

r® | Choice Basics®     |  |
|-----------------|--------------------|--|
| Choice Select®  | Choice Essentials® |  |



## Vanity 1 Drawer / 1 Door Base





## Vanity 3 Drawer Base

|   | HEI       | GHT     |   |  |
|---|-----------|---------|---|--|
|   | 34 1      | 1/2"    |   |  |
|   | WIE       | TH      |   |  |
| 1 | 12", 15", | and 18" |   |  |
|   | DEF       | PTH     |   |  |
|   | 2         | 1"      | ٦ |  |
|   | Availa    | ble in: |   |  |
|   |           |         |   |  |



### Vanity Sink Base\*





### Vanity Combo 2 Drawer / 2 Door

| HEIGHT              |
|---------------------|
| 34 1/2"             |
| WIDTH               |
| 36" (left or right) |
| DEPTH               |
| 21"                 |
| Available in:       |





### Vanity Combo 2 Drawer / 3 Door





#### Vanity Combo 3 Drawer / 4 Door





## Vanity Combo 6 Drawer / 2 Door

| HEIGHT      |            |                                         |  |  |
|-------------|------------|-----------------------------------------|--|--|
| 34 1/2"     |            |                                         |  |  |
|             | WIDTH      |                                         |  |  |
| 48" and 60" |            |                                         |  |  |
| DEPTH       |            |                                         |  |  |
| 21"         |            |                                         |  |  |
| A           | vailable i | n:                                      |  |  |
|             |            |                                         |  |  |
|             |            |