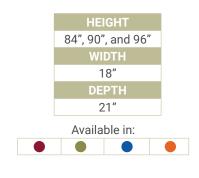

#### Linen Cabinet

(\*) Available in 36" only for Basics and Essentials. (\*\*) Cabinet comes in a 12" depth, but can be cut down to

a 7" depth for a true medicine cabinet look and feel.