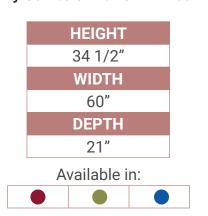

## Vanity Combo 6 Drawer / 2 Door

| HEIGHT      |            |                                         |  |  |
|-------------|------------|-----------------------------------------|--|--|
| 34 1/2"     |            |                                         |  |  |
|             | WIDTH      |                                         |  |  |
| 48" and 60" |            |                                         |  |  |
| DEPTH       |            |                                         |  |  |
| 21"         |            |                                         |  |  |
| A           | vailable i | n:                                      |  |  |
|             |            |                                         |  |  |
|             |            | 34 1/2"<br>WIDTH<br>48" and 60<br>DEPTH |  |  |