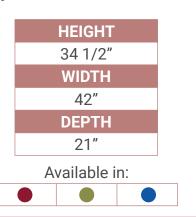

### Vanity Combo 2 Drawer / 2 Door

| HEIGHT              |
|---------------------|
| 34 1/2"             |
| WIDTH               |
| 36" (left or right) |
| DEPTH               |
| 21"                 |
| Available in:       |