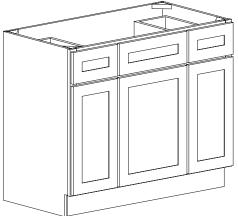

## Vanity Combo 6 Drawer / 2 Door

| HEIGHT      |            |                                         |  |  |
|-------------|------------|-----------------------------------------|--|--|
| 34 1/2"     |            |                                         |  |  |
|             | WIDTH      |                                         |  |  |
| 48" and 60" |            |                                         |  |  |
| DEPTH       |            |                                         |  |  |
| 21"         |            |                                         |  |  |
| A           | vailable i | n:                                      |  |  |
|             |            |                                         |  |  |
|             |            | 34 1/2"<br>WIDTH<br>48" and 60<br>DEPTH |  |  |