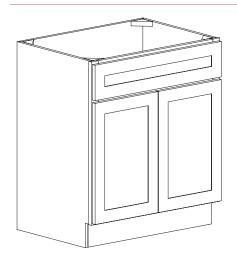

nd style. Combine our door cabinetry and vanities to achieve the convenience and organization you are looking for in a designer bathroom. With Choice Cabinet, create a dream bathroom by incorporating different cabinet combinations with thoughtful touches.

### **Availability Legend**

| Choice Premier® | Choice Basics®     |  |
|-----------------|--------------------|--|
| Choice Select®  | Choice Essentials® |  |



## Vanity 1 Drawer / 1 Door Base





## Vanity 3 Drawer Base

|   | HEI       | GHT     |   |  |
|---|-----------|---------|---|--|
|   | 34 1      | 1/2"    |   |  |
|   | WIE       | TH      |   |  |
| 1 | 12", 15", | and 18" |   |  |
|   | DEF       | PTH     |   |  |
|   | 2         | 1"      | ٦ |  |
|   | Availa    | ble in: |   |  |
|   |           |         |   |  |



### Vanity Sink Base\*





### Vanity Combo 2 Drawer / 2 Door

| HEIGHT              |
|---------------------|
| 34 1/2"             |
| WIDTH               |
| 36" (left or right) |
| DEPTH               |
| 21"                 |
| Available in:       |





### Vanity Combo 2 Drawer / 3 Door





#### Vanity Combo 3 Drawer / 4 Door





## Vanity Combo 6 Drawer / 2 Door

| HEIGHT      |            |                                         |  |  |
|-------------|------------|-----------------------------------------|--|--|
| 34 1/2"     |            |                                         |  |  |
|             | WIDTH      |                                         |  |  |
| 48" and 60" |            |                                         |  |  |
| DEPTH       |            |