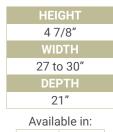

## Vanity 3 Drawer Base

|   | HEI       | GHT     |   |  |
|---|-----------|---------|---|--|
|   | 34 1      | 1/2"    |   |  |
|   | WIE       | TH      |   |  |
| 1 | 12", 15", | and 18" |   |  |
|   | DEF       | PTH     |   |  |
|   | 2         | 1"      | ٦ |  |
|   | Availa    | ble in: |   |  |
|   |           |         |   |  |