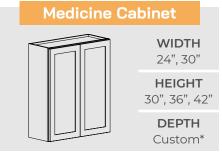

A bathroom remodel does not have to stop at vanities. Create a medicine cabinet with one of our wall cabinets. A tall pantry cabinet creates a great linen closet. Our knee drawer is great for organizing all of your make-up and hair accessories. Take advantage of the variety of cabinets Choice Cabinet has to offer to design a bathroom with your lifestyle in mind.