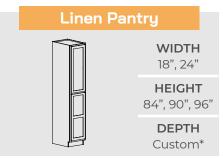

A bathroom remodel does not have to stop at vanities. Create a medicine cabinet with one of our wall cabinets. A tall pantry cabinet creates a great linen closet. Our knee drawer is great for organizing all of your make-up and hair accessories. Take advantage of the variety of cabinets Choice Cabinet has to offer to design a bathroom with your lifestyle in mind.