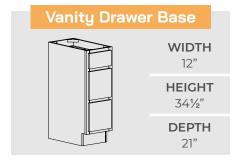

#### **HEADQUARTERS & WAREHOUSE**

26401 Fargo Avenue Bedford Heights, OH 44146

**T:** 216.378.2828 **F:** 216.378.2844

Design a dream master suite, hallway bathroom, or powder room that truly reflects your personality and style. Combine our standard kitchen cabinetry with bathroom vanities to achieve the convenience and organization you are looking for in a designer bathroom. Create a dream bathroom by incorporating different cabinet combinations with thoughtful touches.

A bathroom remodel does not have to stop at vanities. Create a medicine cabinet with one of our wall cabinets. A tall pantry cabinet creates a great linen closet. Our knee drawer is great for organizing all of your make-up and hair accessories. Take advantage of the variety of cabinets Choice Cabinet has to offer to design a bathroom with your lifestyle in mind.