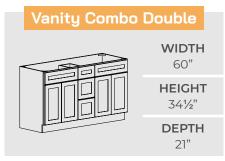

#### **HEADQUARTERS & WAREHOUSE**

26401 Fargo Avenue Bedford Heights, OH 44146

**T:** 216.378.2828 **F:** 216.378.2844

Design a dream master suite, hallway bathroom, or powder room that truly reflects your personality and style. Combine our standard kitchen cabinetry with bathroom vanities to achieve the convenience and organization you are looking for in a designer bathroom. Create a dream bathroom by incorporating different cabinet combinations with thoughtful touches.

A bathroom remodel does not have to stop at vanities. Create a medicine cabinet with one of our wall cabinets. A tall pantry cabinet creates a great linen closet. Our knee drawer is great for organizing all of your make-up and hair accessories. Take advantage of the variety of cabinets Choice Cabinet has to offer to design a bathroom with your lifestyle in mind.