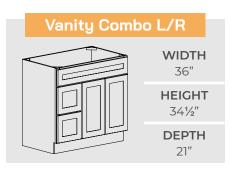

#### **HEADQUARTERS & WAREHOUSE**

26401 Fargo Avenue Bedford Heights, OH 44146

**T:** 216.378.2828 **F:** 216.378.2844

Design a dream master suite, hallway bathroom, or powder room that truly reflects your personality and style. Combine our standard kitchen cabinetry with bathroom vanities to achieve the convenience and organization you are looking for in a designer bathroom. Create a dream bathroom by incorporating different cabinet combinations with thoughtful touches.

A bathroom remodel does not have to stop at vanities. Create a medicine cabinet with one of our wall cabinets. A tall pantry cabinet creates a great linen closet. Our knee drawer is great for organizing all of your make-up and hair accessories. Take advantage of the variety of cabinets Choice Cabinet has to offer to design a bathroom with your lifestyle in mind.