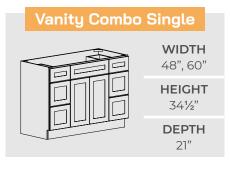

#### **HEADQUARTERS & WAREHOUSE**

26401 Fargo Avenue Bedford Heights, OH 44146

**T:** 216.378.2828 **F:** 216.378.2844

Design a dream master suite, hallway bathroom, or powder room that truly reflects your personality and style. Combine our standard kitchen cabinetry with bathroom vanities to achieve the convenience and organization you are looking for in a designer bathroom. Create a dream bathroom by incorporating different cabinet combinations with thoughtful touches.

A bathroom remodel does not have to stop at vanities. Create a medicine cabinet with one of our wall cabinets. A tall pantry cabinet creates a great linen closet. Our knee drawer is great for organizing all of your make-up and hair accessories. Take advantage of the variety of cabinets Choice Cabinet has to offer to design a bathroom with your lifestyle in mind.