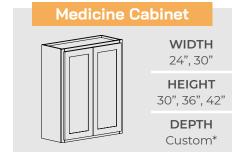

A bathroom remodel does not have to stop at vanities. Create a medicine cabinet with one of our wall cabinets. A tall pantry cabinet creates a great linen closet. Our knee drawer is great for organizing all of your make-up and hair accessories. Take advantage of the variety of cabinets Choice Cabinet has to offer to design a bathroom with your lifestyle in mind.